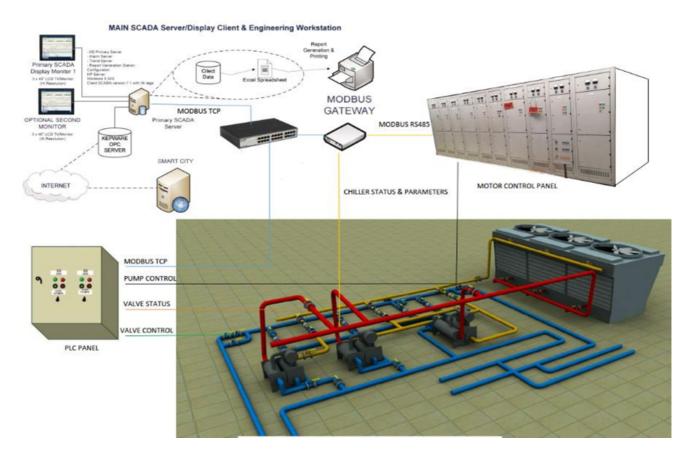

#### MOXA SOLUTION

Monitoring devices using SCADA Software in the industry is a very important part of the operation. Remote monitoring is very convenient for OT Engineers because they don't need to visit the site to monitor the devices. Modbus devices are the most prevalent nowadays for industrial applications. Connecting their legacy devices to the modbus gateway to connect in the internet is the best solution to monitor devices. Moxa MGate MB3180 provide the solution with the capability of Modbus gateway that polls data from the modbus devices to the SCADA software. Moxa MGate MB3180 also is capable of withstanding high temperature(up to 75 degrees) and humidity. With Moxa solution, the SCADA software can obtain data at real time.